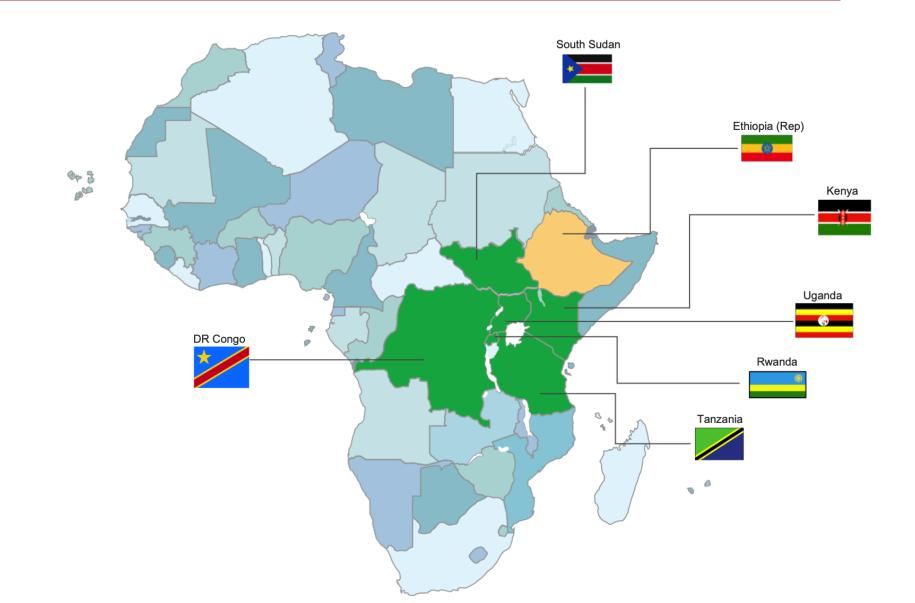

#### Tanzania

Stock of emigrants: 250.1 thousands

Stock of emigrants as pct of population: 0.5 percent

Top destination countries:

Rwanda, Kenya, the United Kingdom, Uganda, Burundi, Canada, the United States, South Africa, Malawi, Mozambique

#### Rwanda

Stock of emigrants: 345.8 thousands

Stock of emigrants as pct of population: 3.1 percent

Top destination countries:

the Democratic Republic of Congo, Uganda, Burundi, Tanzania, the Republic of Congo, France, Zambia, Malawi, Canada, Belgium Number of refugees: **79,374** 

#### Congo, Democratic Republic of

Stock of emigrants: 1,306.0 thousands

Stock of emigrants as pct of population: **1.8 percent** 

Top destination countries:

the Republic of Congo, Rwanda, Uganda, Burundi, Tanzania, Belgium, South Sudan, France, Angola, Central African Republic

#### South Sudan

Stock of emigrants: 759.1 thousands

Stock of emigrants as pct of population: **6.6 percent** 

Top destination countries:

Chad, Ethiopia, Uganda, Sudan, Saudi Arabia, the United States, the United Arab Emirates, Australia, Kenya, Canada

#### Ethiopia

Stock of emigrants: **749.1 thousands** 

Stock of emigrants as pct of population: **0.8 percent** 

Top destination countries:

the United States, Saudi Arabia, Israel, Sudan, Italy, South Africa, Canada, Kenya, the United Kingdom, Sweden

Number of refugees: 86,773

Kenya

Stock of emigrants: 475.5 thousands

Stock of emigrants as pct of population: **1.1 percent** 

Top destination countries:

the United Kingdom, the United States, Tanzania, Uganda, Canada, South Africa, Australia, Germany, South Sudan, Switzerland

Number of refugees: 8,529

Stock of emigrants: 406.2 thousands

Stock of emigrants as pct of population: **1.1 percent** 

Top destination countries:

South Sudan, Rwanda, the United Kingdom, Kenya the United States, Tanzania, Canada, South Africa, Sweden, Australia