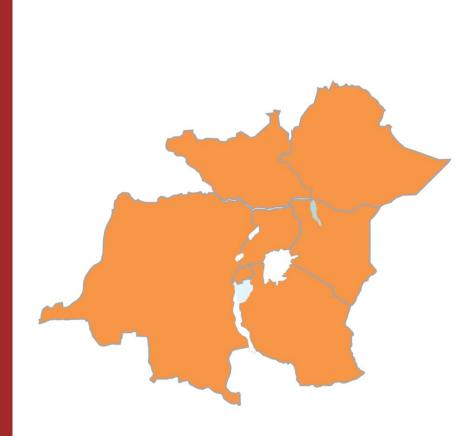

#### Tanzania

Stock of emigrants: 250.1 thousands

Stock of emigrants as pct of population: 0.5 percent

Top destination countries:

Rwanda, Kenya, the United Kingdom, Uganda, Burundi, Canada, the United States, South Africa, Malawi, Mozambique

#### Rwanda

Stock of emigrants: 345.8 thousands

Stock of emigrants as pct of population: 3.1 percent

Top destination countries:

the Democratic Republic of Congo, Uganda, Burundi, Tanzania, the Republic of Congo, France, Zambia, Malawi, Canada, Belgium Number of refugees: **79,374** 

#### Congo, Democratic Republic of

Stock of emigrants: 1,306.0 thousands

Stock of emigrants as pct of population: **1.8 percent** 

Top destination countries:

the Republic of Congo, Rwanda, Uganda, Burundi, Tanzania, Belgium, South Sudan, France, Angola, Central African Republic

#### South Sudan

Stock of emigrants: 759.1 thousands

Stock of emigrants as pct of population: **6.6 percent** 

Top destination countries:

Chad, Ethiopia, Uganda, Sudan, Saudi Arabia, the United States, the United Arab Emirates, Australia, Kenya, Canada

#### Ethiopia

Stock of emigrants: **749.1 thousands** 

Stock of emigrants as pct of population: **0.8 percent** 

Top destination countries:

the United States, Saudi Arabia, Israel, Sudan, Italy, South Africa, Canada, Kenya, the United Kingdom, Sweden

Number of refugees: 86,773

Kenya

Stock of emigrants: 475.5 thousands

Stock of emigrants as pct of population: **1.1 percent** 

Top destination countries:

the United Kingdom, the United States, Tanzania, Uganda, Canada, South Africa, Australia, Germany, South Sudan, Switzerland

Number of refugees: 8,529

Stock of emigrants: 406.2 thousands

Stock of emigrants as pct of population: **1.1 percent** 

Top destination countries:

South Sudan, Rwanda, the United Kingdom, Kenya the United States, Tanzania, Canada, South Africa, Sweden, Australia