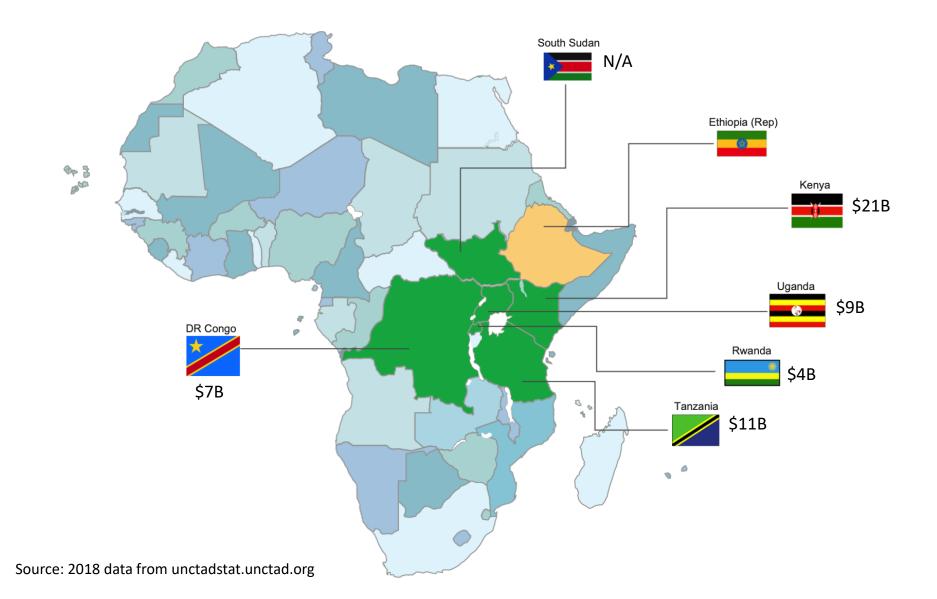

### Market Opportunity – (4.3 million)

#### Tanzania

Stock of emigrants: 250.1 thousands

Stock of emigrants as pct of population: 0.5 percent

Top destination countries:

Rwanda, Kenya, the United Kingdom, Uganda, Burundi, Canada, the United States, South Africa, Malawi, Mozambique

Number of refugees: 827

#### Rwanda

Stock of emigrants: 345.8 thousands

Stock of emigrants as pct of population: 3.1 percent

Top destination countries:

the Democratic Republic of Congo, Uganda, Burundi, Tanzania, the Republic of Congo, France, Zambia, Malawi, Canada, Belgium Number of refugees: **79,374** 

#### Source: 2021 KNOMAD estimates

#### Congo, Democratic Republic of

Stock of emigrants: 1,306.0 thousands

Stock of emigrants as pct of population: **1.8 percent** 

Top destination countries:

the Republic of Congo, Rwanda, Uganda, Burundi, Tanzania, Belgium, South Sudan, France, Angola, Central African Republic

Number of refugees: 516,734

#### South Sudan

Stock of emigrants: 759.1 thousands

Stock of emigrants as pct of population: **6.6 percent** 

Top destination countries:

Chad, Ethiopia, Uganda, Sudan, Saudi Arabia, the United States, the United Arab Emirates, Australia, Kenya, Canada

Number of refugees: 616,191

#### Ethiopia

Stock of emigrants: **749.1 thousands** 

Stock of emigrants as pct of population: **0.8 percent** 

Top destination countries:

the United States, Saudi Arabia, Israel, Sudan, Italy, South Africa, Canada, Kenya, the United Kingdom, Sweden

Number of refugees: 86,773

Kenya

Stock of emigrants: 475.5 thousands

Stock of emigrants as pct of population: **1.1 percent** 

Top destination countries:

the United Kingdom, the United States, Tanzania, Uganda, Canada, South Africa, Australia, Germany, South Sudan, Switzerland

Number of refugees: 8,529

Stock of emigrants: 406.2 thousands

Stock of emigrants as pct of population: **1.1 percent** 

Top destination countries:

South Sudan, Rwanda, the United Kingdom, Kenya the United States, Tanzania, Canada, South Africa, Sweden, Australia

Number of refugees: 7,137