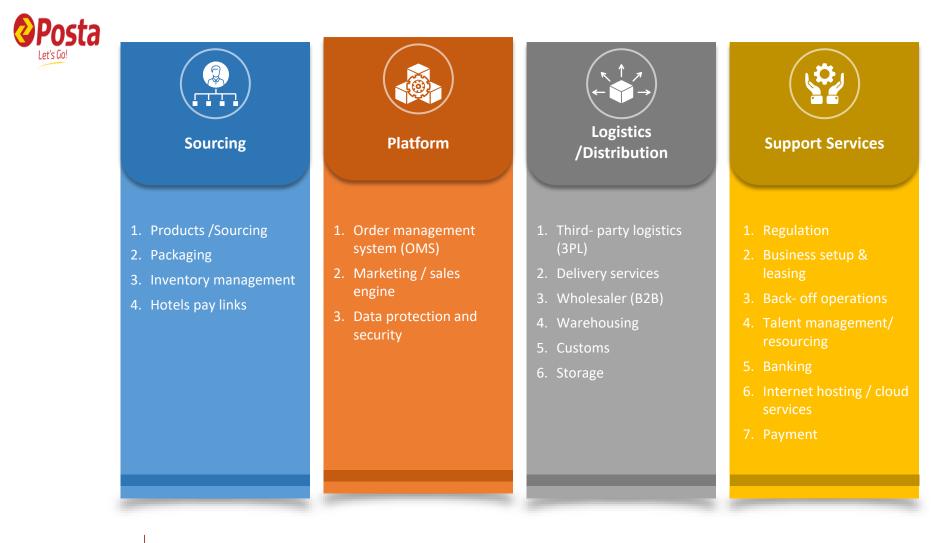

### **E-COMMERCE VALUE CHAIN**

Transportation

Management System

## **E-COMMERCE VALUE CHAIN**