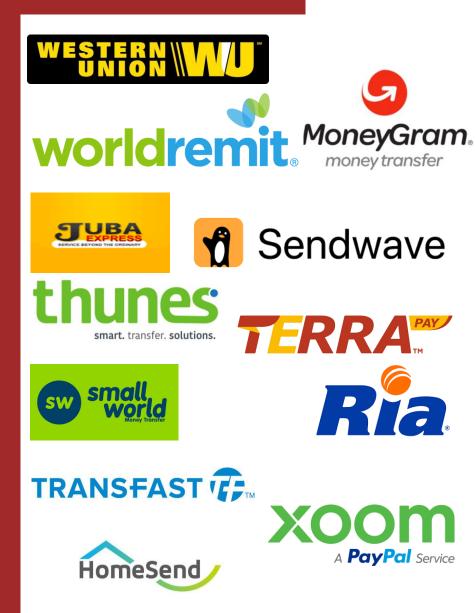

r of refugees: 86,773



Kenya

Stock of emigrants: 475.5 thousands

Stock of emigrants as pct of population: **1.1 percent** 

Top destination countries:

the United Kingdom, the United States, Tanzania, Uganda, Canada, South Africa, Australia, Germany, South Sudan, Switzerland

Number of refugees: 8,529





Stock of emigrants: 406.2 thousands

Stock of emigrants as pct of population: **1.1 percent** 

Top destination countries:

South Sudan, Rwanda, the United Kingdom, Kenya the United States, Tanzania, Canada, South Africa, Sweden, Australia

Number of refugees: 7,137

# e-Commerce



### **E-COMMERCE VALUE CHAIN**





Transportation

Management System



## **E-COMMERCE VALUE CHAIN**





## **E-COMMERCE VALUE CHAIN**





# **Cross Border Payments**









### **1. Remittances**





RTGS Integrated Regional Electronic Settlement System

## 2. Bank Switches





VISA





# 3. Intercountry Payments



### **Questions/Comments**



Presented by: Ralph Ligallama Head of Payments