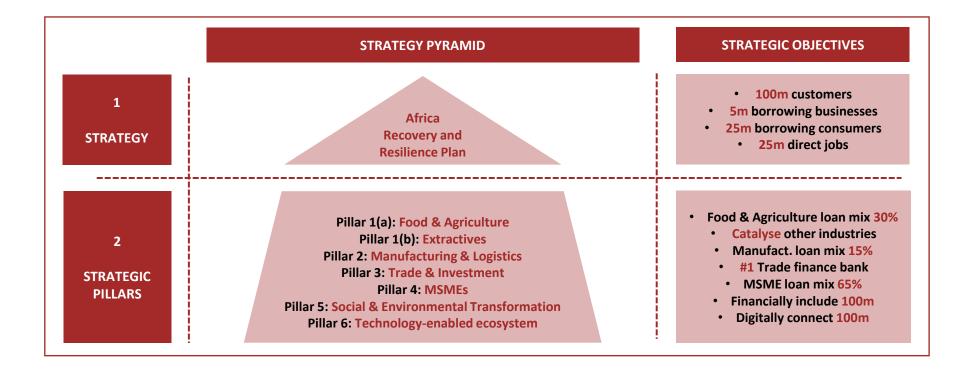

Transactions at the agencies are online through Point of Sale Terminals (POS). All transactions require the use of card, EazzyBanking, cash.

Equity Group's 2025 strategy is a multi-pronged and holistic solution to achieve social and economic transformation of Africa. The strategy comprises 6 strategic pillars that will be operationalized through a collaborative, deliberate and ecosystem-centric approach. The plan was conceived with execution in mind and with no economic and financial assumptions, only targets!