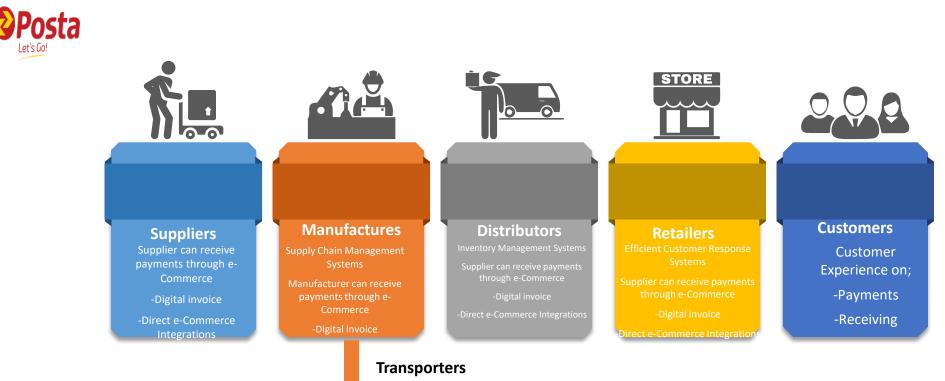

### **E-COMMERCE VALUE CHAIN**

Transportation

Management System

## **E-COMMERCE VALUE CHAIN**