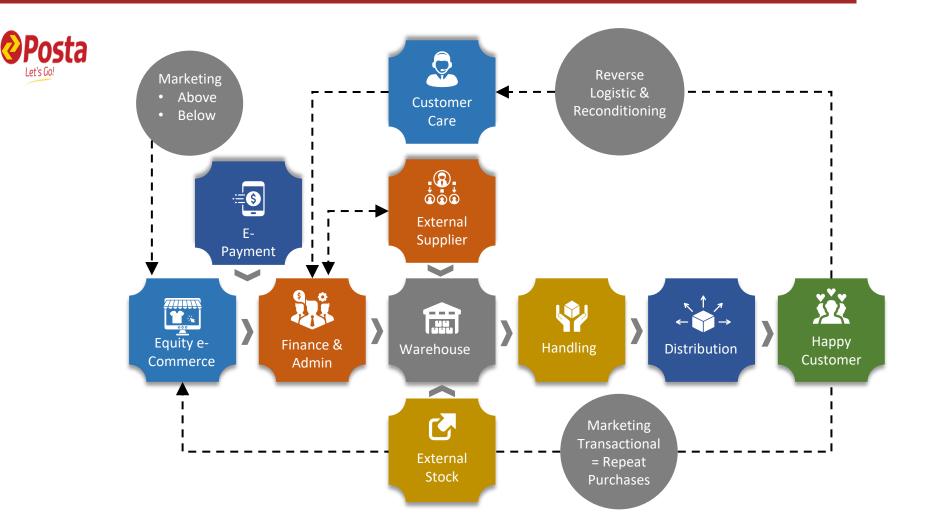

### **E-COMMERCE VALUE CHAIN**

Transportation

Management System

## **E-COMMERCE VALUE CHAIN**